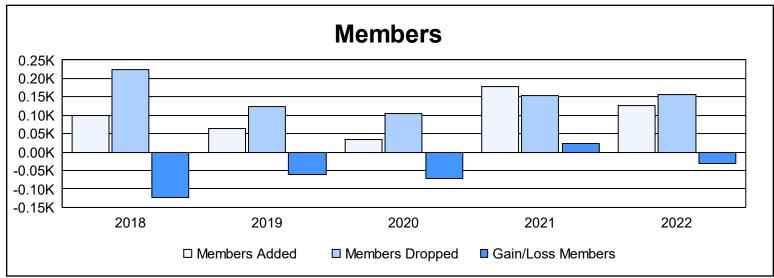

District F 3

As of June 2022 Cumulative

| Year      | New<br>Clubs | Dropped<br>Clubs | Gain/<br>Loss<br>Clubs | New<br>Members | Charter<br>Members | Reinstate<br>Members | Transfer<br>Members | Total<br>Member<br>Added | Total<br>Members<br>Dropped | Gain/<br>Loss<br>Members |
|-----------|--------------|------------------|------------------------|----------------|--------------------|----------------------|---------------------|--------------------------|-----------------------------|--------------------------|
| 2017-2018 | 1            | 4                | -3                     | 53             | 29                 | 17                   | 1                   | 100                      | 224                         | -124                     |
| 2018-2019 | 0            | 1                | -1                     | 48             | 0                  | 17                   | 0                   | 65                       | 125                         | -60                      |
| 2019-2020 | 0            | 3                | -3                     | 25             | 0                  | 8                    | 0                   | 33                       | 104                         | -71                      |
| 2020-2021 | 4            | 6                | -2                     | 56             | 87                 | 29                   | 5                   | 177                      | 154                         | 23                       |
| 2021-2022 | 0            | 3                | -3                     | 67             | 3                  | 54                   | 2                   | 126                      | 157                         | -31                      |
| Average   | 1            | 3                | -2                     | 50             | 24                 | 25                   | 2                   | 100                      | 153                         | -53                      |