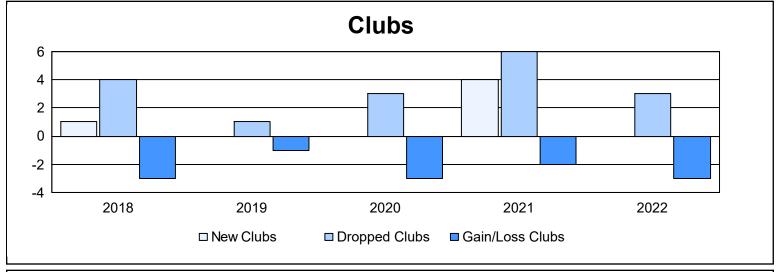

District F 3

As of June 2022 Cumulative

| Year      | New<br>Clubs | Dropped<br>Clubs | Gain/<br>Loss<br>Clubs | New<br>Members | Charter<br>Members | Reinstate<br>Members | Transfer<br>Members | Total<br>Member<br>Added | Total<br>Members<br>Dropped | Gain/<br>Loss<br>Members |
|-----------|--------------|------------------|------------------------|----------------|--------------------|----------------------|---------------------|--------------------------|-----------------------------|--------------------------|
| 2017-2018 | 1            | 4                | -3                     | 53             | 29                 | 17                   | 1                   | 100                      | 224                         | -124                     |
| 2018-2019 | 0            | 1                | -1                     | 48             | 0                  | 17                   | 0                   | 65                       | 125                         | -60                      |
| 2019-2020 | 0            | 3                | -3                     | 25             | 0                  | 8                    | 0                   | 33                       | 104                         | -71                      |
| 2020-2021 | 4            | 6                | -2                     | 56             | 87                 | 29                   | 5                   | 177                      | 154                         | 23                       |
| 2021-2022 | 0            | 3                | -3                     | 67             | 3                  | 54                   | 2                   | 126                      | 157                         | -31                      |
| Average   | 1            | 3                | -2                     | 50             | 24                 | 25                   | 2                   | 100                      | 153                         | -53                      |